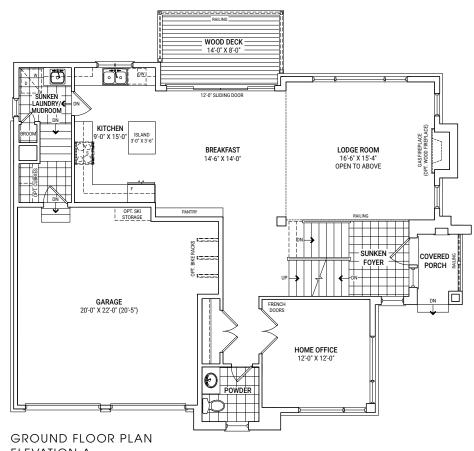

## SNOWBIRD

LOT - 04 | ELEVATION A | 2,928 SQ.FT

10

## LOT - 04 | ELEVATION A 2,928 SQ.FT

OPT. FINISHED BASEMENT PLAN

ELEVATION A W/ OPT. LOGGIA

OPT. FINISHED BASEMENT PLAN ELEVATION A

110

BASEMENT PLAN ELEVATION A W/ OPT. LOGGIA

Plan is not to scale and all illustrations are artist concept only. Dimensions, specifications, layouts and materials are approximate only and are subject to change without notice. Tile patterns may vary. Window size and location may vary. Actual usable floor space may vary from stated floor area. Bulkheads required for mechanical purposes such as kitchen and washroom exhausts and heating and cooling ducts have not been as indicated. Balcony location(s) and sizes vary per floor. Furniture and islands shown are displayed for illustration purposes only and are not included in the sale price. Suites