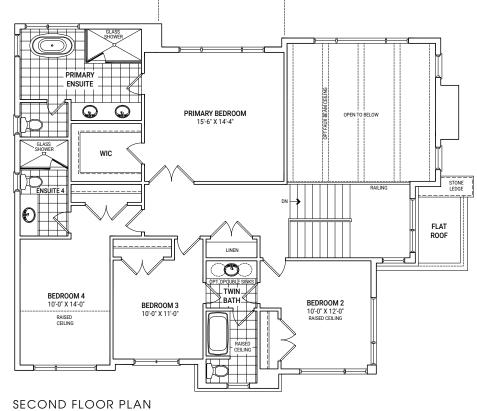

## LOT - 04 | ELEVATION A 2,928 SQ.FT

OPT. FINISHED BASEMENT PLAN

ELEVATION A W/ OPT. LOGGIA

OPT. FINISHED BASEMENT PLAN ELEVATION A

110

BASEMENT PLAN ELEVATION A W/ OPT. LOGGIA

Plan is not to scale and all illustrations are artist concept only. Dimensions, specifications, layouts and materials are approximate only and are subject to change without notice. Tile patterns may vary. Window size and location may vary. Actual usable floor space may vary from stated floor area. Bulkheads required for mechanical purposes such as kitchen and washroom exhausts and heating and cooling ducts have not been as indicated. Balcony location(s) and sizes vary per floor. Furniture and islands shown are displayed for illustration purposes only and are not included in the sale price. Suites