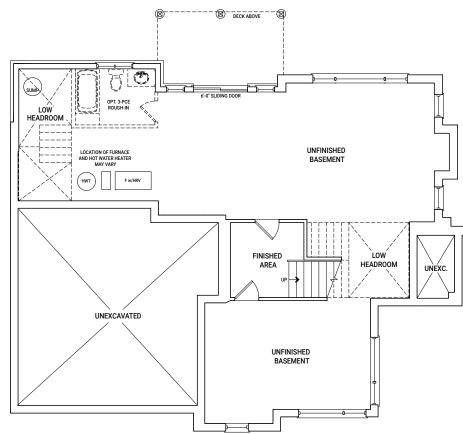

## LOT - 04 | ELEVATION A 2,928 SQ.FT

OPT. FINISHED BASEMENT PLAN

ELEVATION A W/ OPT. LOGGIA

OPT. FINISHED BASEMENT PLAN ELEVATION A

110

BASEMENT PLAN ELEVATION A W/ OPT. LOGGIA

Plan is not to scale and all illustrations are artist concept only. Dimensions, specifications, layouts and materials are approximate only and are subject to change without notice. Tile patterns may vary. Window size and location may vary. Actual usable floor space may vary from stated floor area. Bulkheads required for mechanical purposes such as kitchen and washroom exhausts and heating and cooling ducts have not been as indicated. Balcony location(s) and sizes vary per floor. Furniture and islands shown are displayed for illustration purposes only and are not included in the sale price. Suites