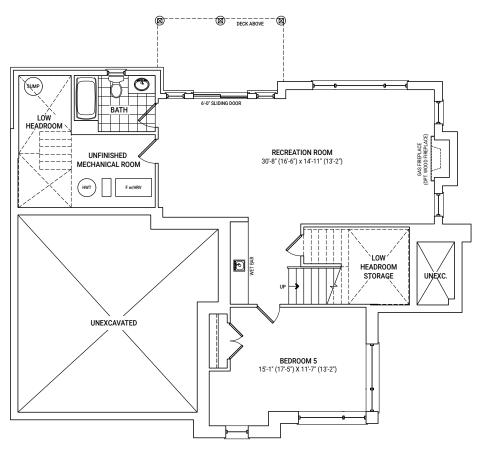

## LOT - 04 | ELEVATION A 2,928 SQ.FT

OPT. FINISHED BASEMENT PLAN

ELEVATION A W/ OPT. LOGGIA

OPT. FINISHED BASEMENT PLAN ELEVATION A

110

BASEMENT PLAN ELEVATION A W/ OPT. LOGGIA

Plan is not to scale and all illustrations are artist concept only. Dimensions, specifications, layouts and materials are approximate only and are subject to change without notice. Tile patterns may vary. Window size and location may vary. Actual usable floor space may vary from stated floor area. Bulkheads required for mechanical purposes such as kitchen and washroom exhausts and heating and cooling ducts have not been as indicated. Balcony location(s) and sizes vary per floor. Furniture and islands shown are displayed for illustration purposes only and are not included in the sale price. Suites

DECK BELOW

ELEVATION A