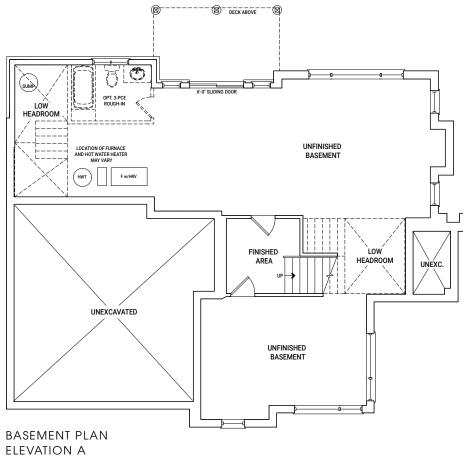

## LOT - 04 | ELEVATION A 2,928 SQ.FT

OPT. FINISHED BASEMENT PLAN

ELEVATION A W/ OPT. LOGGIA

OPT. FINISHED BASEMENT PLAN ELEVATION A

110

BASEMENT PLAN ELEVATION A W/ OPT. LOGGIA

Plan is not to scale and all illustrations are artist concept only. Dimensions, specifications, layouts and materials are approximate only and are subject to change without notice. Tile patterns may vary. Window size and location may vary. Actual usable floor space may vary from stated floor area. Bulkheads required for mechanical purposes such as kitchen and washroom exhausts and heating and cooling ducts have not been as indicated. Balcony location(s) and sizes vary per floor. Furniture and islands shown are displayed for illustration purposes only and are not included in the sale price. Suites