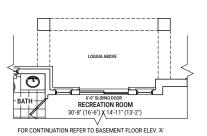

## LOT - 04 | ELEVATION A 2,928 SQ.FT

OPT. FINISHED BASEMENT PLAN

ELEVATION A W/ OPT. LOGGIA

OPT. FINISHED BASEMENT PLAN ELEVATION A

110

BASEMENT PLAN ELEVATION A W/ OPT. LOGGIA

Plan is not to scale and all illustrations are artist concept only. Dimensions, specifications, layouts and materials are approximate only and are subject to change without notice. Tile patterns may vary. Window size and location may vary. Actual usable floor space may vary from stated floor area. Bulkheads required for mechanical purposes such as kitchen and washroom exhausts and heating and cooling ducts have not been as indicated. Balcony location(s) and sizes vary per floor. Furniture and islands shown are displayed for illustration purposes only and are not included in the sale price. Suites

DECK BELOW

ELEVATION A