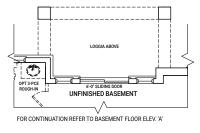

## LOT - 04 | ELEVATION A 2,928 SQ.FT

OPT. FINISHED BASEMENT PLAN

ELEVATION A W/ OPT. LOGGIA

OPT. FINISHED BASEMENT PLAN ELEVATION A

110

BASEMENT PLAN ELEVATION A W/ OPT. LOGGIA

Plan is not to scale and all illustrations are artist concept only. Dimensions, specifications, layouts and materials are approximate only and are subject to change without notice. Tile patterns may vary. Window size and location may vary. Actual usable floor space may vary from stated floor area. Bulkheads required for mechanical purposes such as kitchen and washroom exhausts and heating and cooling ducts have not been as indicated. Balcony location(s) and sizes vary per floor. Furniture and islands shown are displayed for illustration purposes only and are not included in the sale price. Suites

DECK BELOW

ELEVATION A