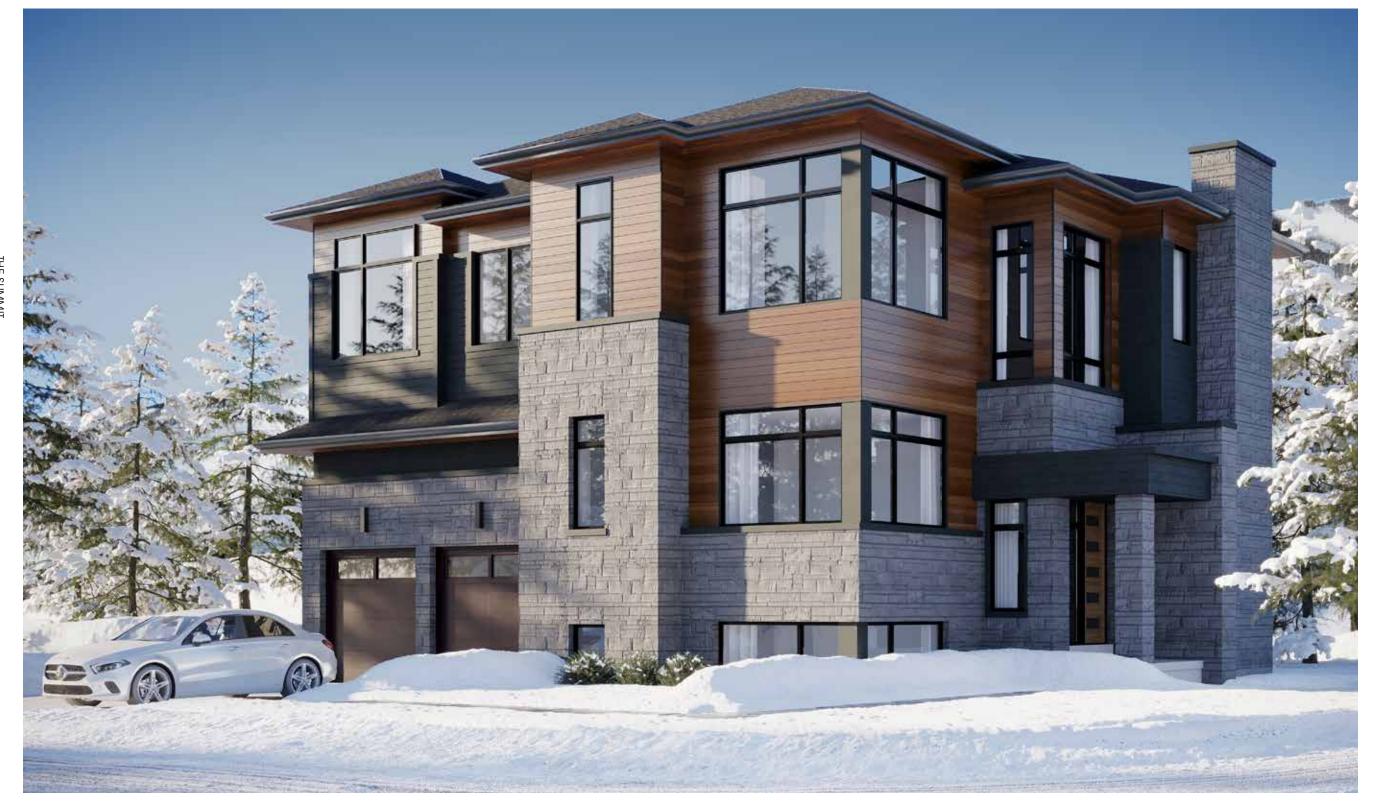

## SNOWBIRD

LOT - 04 | ELEVATION A | 2,928 SQ.FT

10

## LOT - 04 | ELEVATION A 2,928 SQ.FT

OPT. FINISHED BASEMENT PLAN

ELEVATION A W/ OPT. LOGGIA

OPT. FINISHED BASEMENT PLAN ELEVATION A

110

BASEMENT PLAN ELEVATION A W/ OPT. LOGGIA

Plan is not to scale and all illustrations are artist concept only. Dimensions, specifications, layouts and materials are approximate only and are subject to change without notice. Tile patterns may vary. Window size and location may vary. Actual usable floor space may vary from stated floor area. Bulkheads required for mechanical purposes such as kitchen and washroom exhausts and heating and cooling ducts have not been as indicated. Balcony location(s) and sizes vary per floor. Furniture and islands shown are displayed for illustration purposes only and are not included in the sale price. Suites