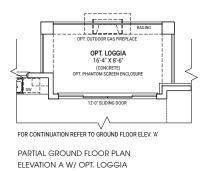

## LOT - 04 | ELEVATION A 2,928 SQ.FT

OPT. FINISHED BASEMENT PLAN

ELEVATION A W/ OPT. LOGGIA

OPT. FINISHED BASEMENT PLAN ELEVATION A

110

BASEMENT PLAN ELEVATION A W/ OPT. LOGGIA

Plan is not to scale and all illustrations are artist concept only. Dimensions, specifications, layouts and materials are approximate only and are subject to change without notice. Tile patterns may vary. Window size and location may vary. Actual usable floor space may vary from stated floor area. Bulkheads required for mechanical purposes such as kitchen and washroom exhausts and heating and cooling ducts have not been as indicated. Balcony location(s) and sizes vary per floor. Furniture and islands shown are displayed for illustration purposes only and are not included in the sale price. Suites