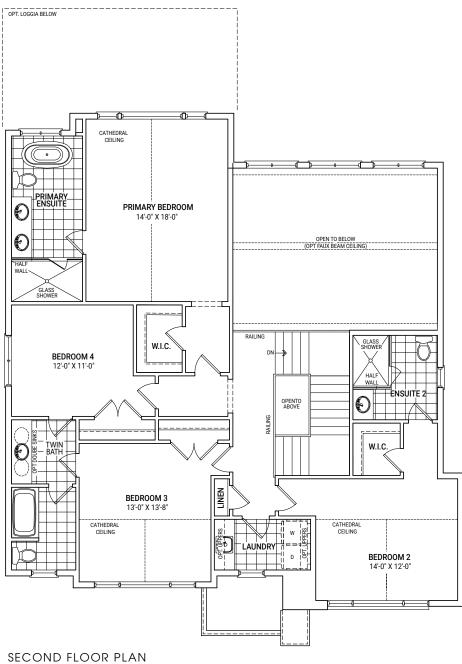

## PARK CIT

THE SUMMIT

GROUND FLOOR PLAN ELEVATION D

ELEVATION D

÷

 $\odot$ 

O

þ

D VVII

Plan is not to scale and all illustrations are artist concept only. Dimensions, specifications, layouts and materials are approximate only and are subject to change without notice. Tile patterns may vary. Window size and location may vary. Actual usable floor space may vary from stated floor area. Bulkheads required for mechanical purposes such as kitchen and washroom exhausts and heating and cooling ducts have not been indicated. Balcony location(s) and sizes vary per floor. Furniture and islands shown are displayed for illustration purposes only and are not included in the sale price. Suites are sold unfurnished. E.&O.E.