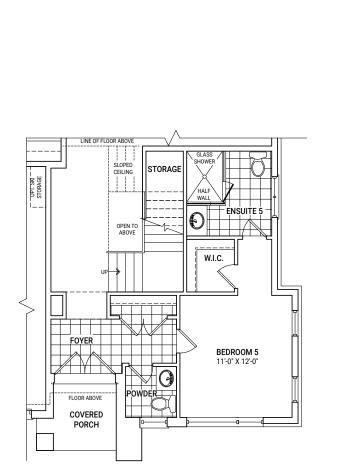

PARTIAL GROUND FLOOR PLAN

ELE. D W/ OPT. BEDROOM 5

**54 - 06 | ELEVATION D** 3,408 SQ.FT

78

D VVII

Plan is not to scale and all illustrations are artist concept only. Dimensions, specifications, layouts and materials are approximate only and are subject to change without notice. Tile patterns may vary. Window size and location may vary. Actual usable floor space may vary from stated floor area. Bulkheads required for mechanical purposes such as kitchen and washroom exhausts and heating and cooling ducts have not been indicated. Balcony location(s) and sizes vary per floor. Furniture and islands shown are displayed for illustration purposes only and are not included in the sale price. Suites are sold unfurnished. E.&O.E.