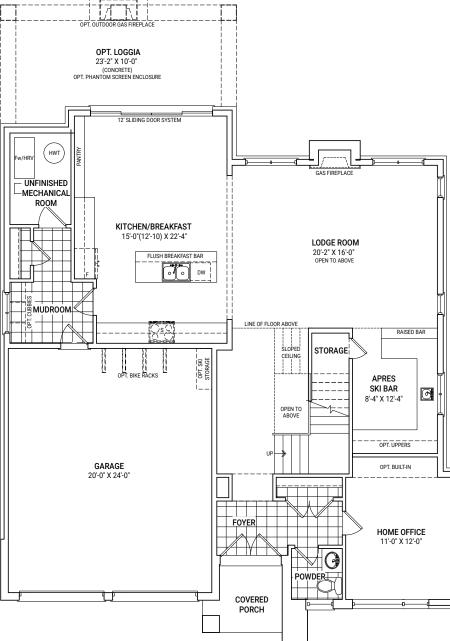

## PARK CIT

THE SUMMIT

GROUND FLOOR PLAN ELEVATION D

ELEVATION D

÷

 $\odot$ 

O

þ

D VVII

Plan is not to scale and all illustrations are artist concept only. Dimensions, specifications, layouts and materials are approximate only and are subject to change without notice. Tile patterns may vary. Window size and location may vary. Actual usable floor space may vary from stated floor area. Bulkheads required for mechanical purposes such as kitchen and washroom exhausts and heating and cooling ducts have not been indicated. Balcony location(s) and sizes vary per floor. Furniture and islands shown are displayed for illustration purposes only and are not included in the sale price. Suites are sold unfurnished. E.&O.E.