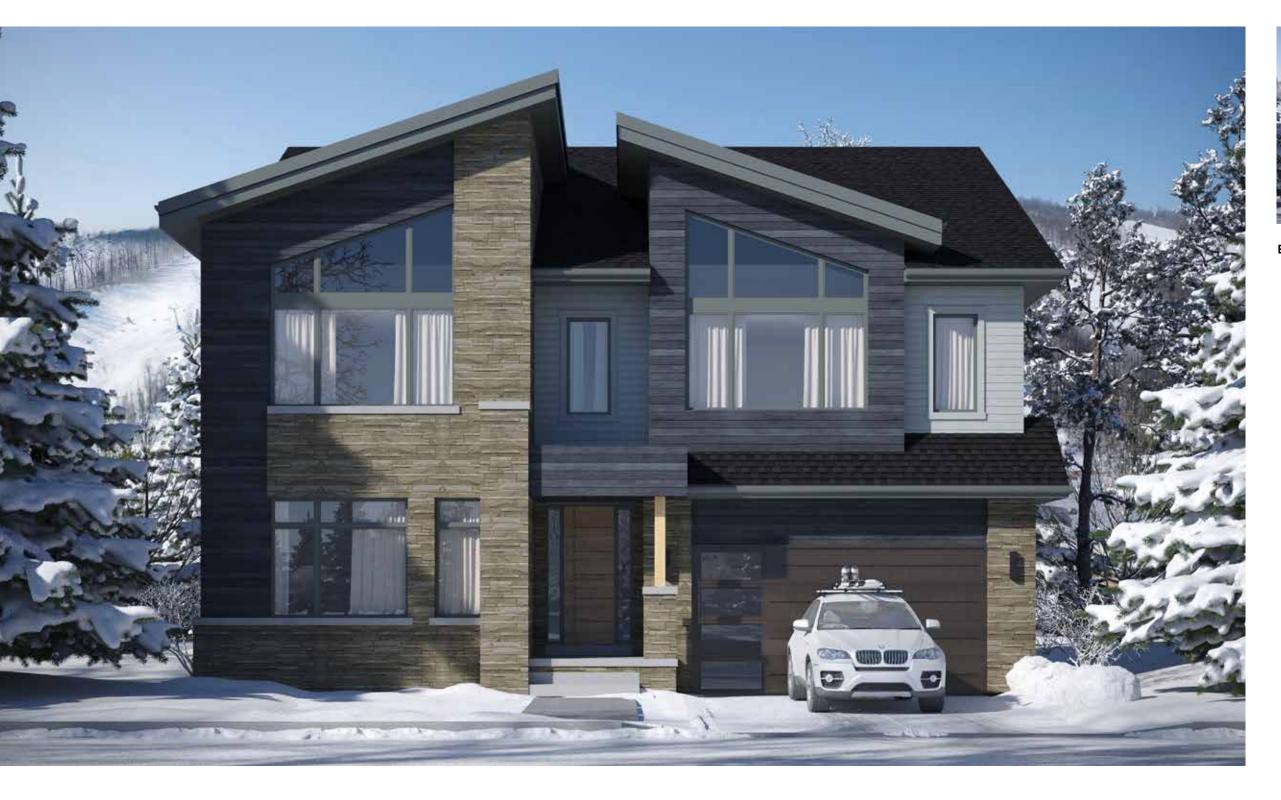

## MOUNTAIN - 60 -4B

## THE SUMMIT

**ELEVATION B** 3,743 SQ.FT

**ELEVATION A** 3,746 SQ.FT

GROUND FLOOR PLAN ELEVATION B

GROUND FLOOR PLAN
W/ OPT. 2ND PRIMARY BEDROOM

SECOND FLOOR PLAN ELEVATION B

Plan is not to scale and all illustrations are artist concept only. Dimensions, specifications, layouts and materials are approximate only and are subject to change without notice. Tile patterns may vary. Window size and location may vary. Actual usable floor space may vary from stated floor area. Bulkheads required for mechanical purposes such as kitchen and washroom exhausts and heating and cooling ducts have not been indicated. Balcony location(s) and sizes vary per floor. Furrillure and islands shown are displayed for illustration purposes only and are not included in the sale price. Suites are sold unfurnished. E.&O.E.