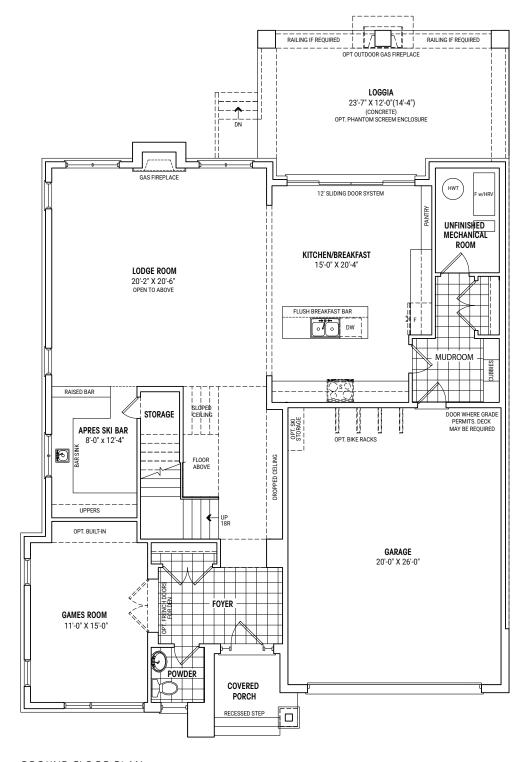

## THE SUMMIT

**ELEVATION B** 3,743 SQ.FT

**ELEVATION A** 3,746 SQ.FT

GROUND FLOOR PLAN ELEVATION B

GROUND FLOOR PLAN
W/ OPT. 2ND PRIMARY BEDROOM

SECOND FLOOR PLAN ELEVATION B

Plan is not to scale and all illustrations are artist concept only. Dimensions, specifications, layouts and materials are approximate only and are subject to change without notice. Tile patterns may vary. Window size and location may vary. Actual usable floor space may vary from stated floor area. Bulkheads required for mechanical purposes such as kitchen and washroom exhausts and heating and cooling ducts have not been indicated. Balcony location(s) and sizes vary per floor. Furrillure and islands shown are displayed for illustration purposes only and are not included in the sale price. Suites are sold unfurnished. E.&O.E.