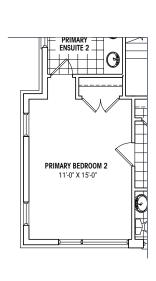

## THE SUMMIT

**ELEVATION B** 3,743 SQ.FT

**ELEVATION A** 3,746 SQ.FT

GROUND FLOOR PLAN ELEVATION B

GROUND FLOOR PLAN
W/ OPT. 2ND PRIMARY BEDROOM

SECOND FLOOR PLAN ELEVATION B

Plan is not to scale and all illustrations are artist concept only. Dimensions, specifications, layouts and materials are approximate only and are subject to change without notice. Tile patterns may vary. Window size and location may vary. Actual usable floor space may vary from stated floor area. Bulkheads required for mechanical purposes such as kitchen and washroom exhausts and heating and cooling ducts have not been indicated. Balcony location(s) and sizes vary per floor. Furrillure and islands shown are displayed for illustration purposes only and are not included in the sale price. Suites are sold unfurnished. E.&O.E.