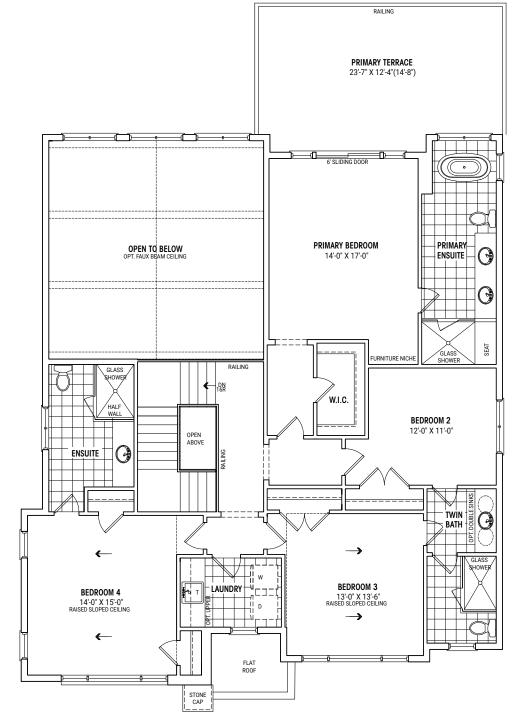

## THE SUMMIT

**ELEVATION B** 3,743 SQ.FT

**ELEVATION A** 3,746 SQ.FT

GROUND FLOOR PLAN ELEVATION B

GROUND FLOOR PLAN
W/ OPT. 2ND PRIMARY BEDROOM

SECOND FLOOR PLAN ELEVATION B

Plan is not to scale and all illustrations are artist concept only. Dimensions, specifications, layouts and materials are approximate only and are subject to change without notice. Tile patterns may vary. Window size and location may vary. Actual usable floor space may vary from stated floor area. Bulkheads required for mechanical purposes such as kitchen and washroom exhausts and heating and cooling ducts have not been indicated. Balcony location(s) and sizes vary per floor. Furrillure and islands shown are displayed for illustration purposes only and are not included in the sale price. Suites are sold unfurnished. E.&O.E.