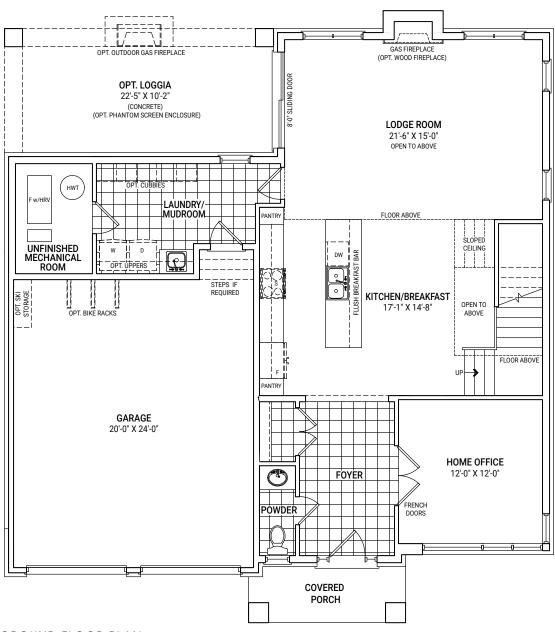

## JACKSON HOLE

**54 - 05 | ELEVATION A |** 2,981 SQ.FT

ELEVATION B 2,994 SQ.FT

**ELEVATION D** 2,987 SQ.FT

**54 - 05 | ELEVATION A** 2,981 SQ.FT

66

GROUND FLOOR PLAN ELEVATION A

RAILING PRIMARY PRIMARY BEDROOM ENSUITE 13'-0" X 14'-0" LOUNGE OPEN TO BELOW 8'-8" X 13'-6" LINEN BEDROOM 2 RAISED CEILING BEDROOM 4 12'-0" X 13'-0" BEDROOM 3 13'-0" X 11'-8" (10'-8") 12'-3" X 11'-0" RAISED CEILING