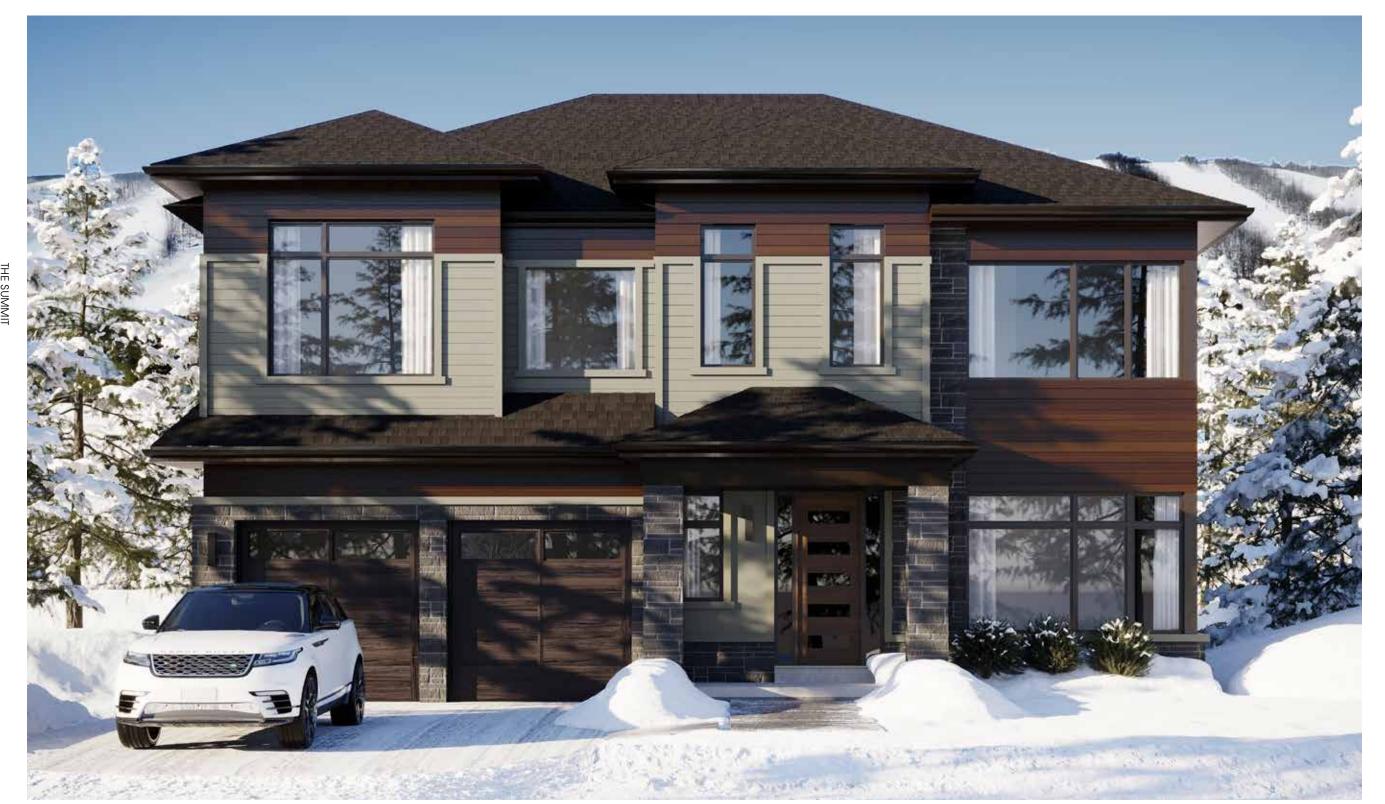

## JACKSON HOLE

**54 - 05 | ELEVATION A |** 2,981 SQ.FT

ELEVATION B 2,994 SQ.FT

**ELEVATION D** 2,987 SQ.FT

**54 - 05 | ELEVATION A** 2,981 SQ.FT

66

GROUND FLOOR PLAN ELEVATION A

RAILING PRIMARY PRIMARY BEDROOM ENSUITE 13'-0" X 14'-0" LOUNGE OPEN TO BELOW 8'-8" X 13'-6" LINEN BEDROOM 2 RAISED CEILING BEDROOM 4 12'-0" X 13'-0" BEDROOM 3 13'-0" X 11'-8" (10'-8") 12'-3" X 11'-0" RAISED CEILING