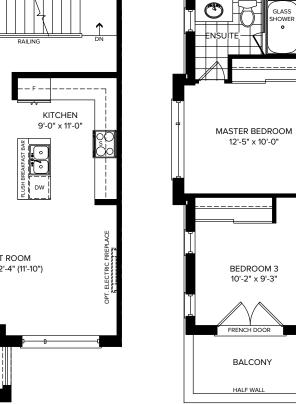

MAIN FLOOR ELEVATION A

THIRD FLOOR ELEVATION A

BEDROOM 2

10'-1" x 12'-5"

MAIN FLOOR ELEVATION B

GROUND FLOOR ELEVATION B

THIRD FLOOR ELEVATION B

BASEMENT ELEVATION A & B