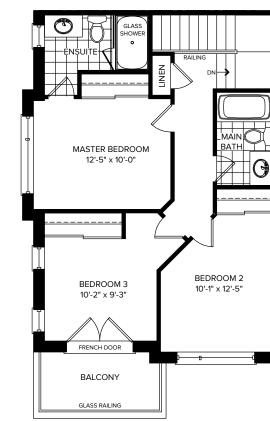

MAIN FLOOR ELEVATION A

THIRD FLOOR ELEVATION A

BEDROOM 2

10'-1" x 12'-5"

MAIN FLOOR ELEVATION B

GROUND FLOOR ELEVATION B

THIRD FLOOR ELEVATION B

BASEMENT ELEVATION A & B