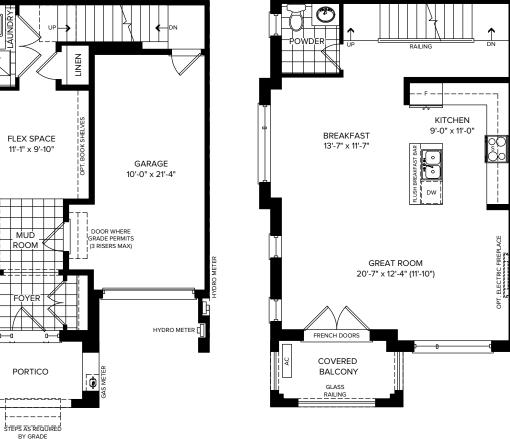

## UT-3 END 1,783 SQ.FT. 3 BEDROOMS + 2 B

3 BEDROOMS + 2 BATHROOMS + 1 POWDER ROOM

GROUND FLOOR ELEVATION A

GARAGE 10'-0" x 21'-4"

FLEX SPACE

11'-1" x 9'-10"

PORTICO

STEPS AS REQUIRED BY GRADE