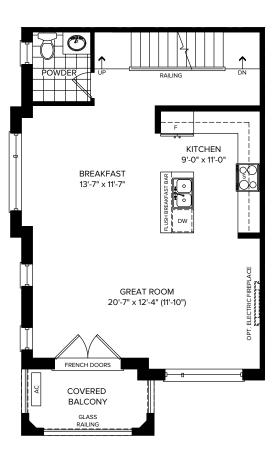

MAIN FLOOR ELEVATION A

THIRD FLOOR ELEVATION A

BEDROOM 2

10'-1" x 12'-5"

MAIN FLOOR ELEVATION B

GROUND FLOOR ELEVATION B

THIRD FLOOR ELEVATION B

BASEMENT ELEVATION A & B