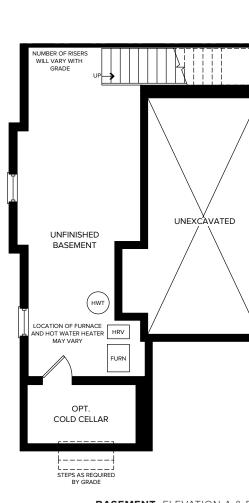

MAIN FLOOR ELEVATION A

THIRD FLOOR ELEVATION A

BEDROOM 2

10'-1" x 12'-5"

MAIN FLOOR ELEVATION B

GROUND FLOOR ELEVATION B

THIRD FLOOR ELEVATION B

BASEMENT ELEVATION A & B