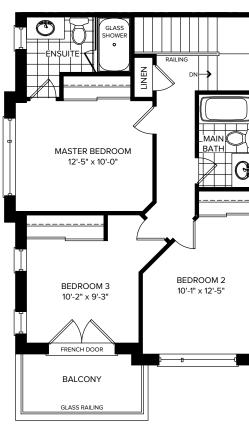

MAIN FLOOR ELEVATION A

THIRD FLOOR ELEVATION A

BEDROOM 2

10'-1" x 12'-5"

MAIN FLOOR ELEVATION B

GROUND FLOOR ELEVATION B

THIRD FLOOR ELEVATION B

BASEMENT ELEVATION A & B